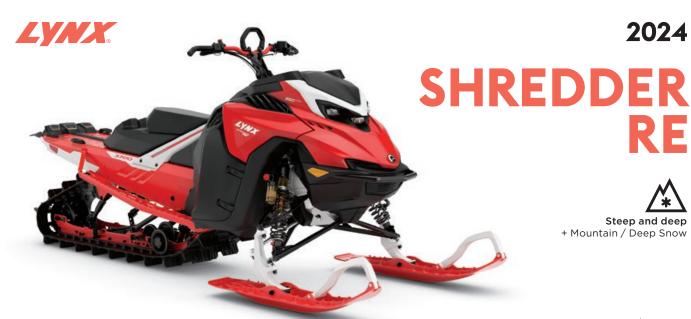

Bright White / Evo Red

Black

| ROTAX® ENGINE                | 850 E-TEC                                                     | 850 E-TEC Turbo R                                               |
|------------------------------|---------------------------------------------------------------|-----------------------------------------------------------------|
| Engine details               | Liquid-cooled,<br>two-stroke,<br>3-D R.A.V.E.™                | Liquid-cooled,<br>two-stroke,<br>turbocharged,<br>3-D R.A.V.E.™ |
| Cylinders                    | 2                                                             |                                                                 |
| Displacement                 | 849 cc                                                        |